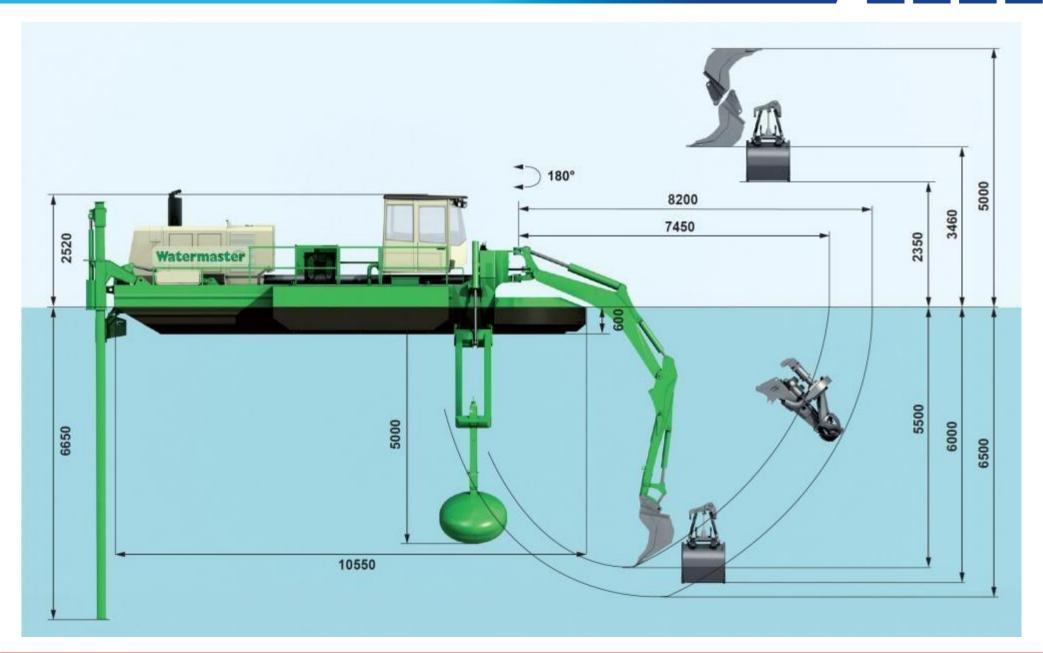

| Specifications |                                                                                        |                     |        |
|----------------|----------------------------------------------------------------------------------------|---------------------|--------|
| Power          | Caterpillar C7.1 diesel engine, 205 kW                                                 | Length without boom | 11.00m |
| Cutter Pump    | WM P250                                                                                | Width               | 3.30m  |
| Dredging Depth | 6m<br>250mm dia.                                                                       | Height              | 3.15m  |
| Anchors        | 2 x front stabilisers<br>2 x rear tilting stabilisers                                  | Survey (AMSA)       | 2D     |
| Attachments    | Rose cutter<br>Teeth bucket<br>Batter bucket<br>Rake<br>Environmental clamshell bucket |                     |        |